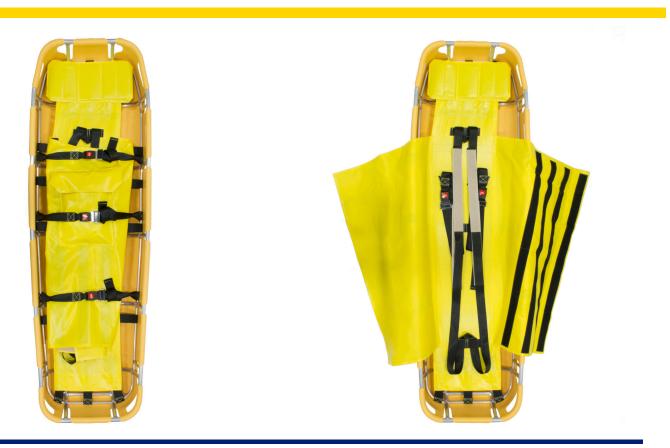

The **Bradco Rescue Litter System** is ideally suited for **industrial applications** of any kind. Its built-in restraint system is makes it easy to use and it is so robust that it will take the rigors of any environment. The patient can quickly be restrained for either a vertical or a horizontal evacuation.

## Features

- Well-suited for any type of rescue, including industrial applications
- Designed for horizontal and vertical use
- Heavy-duty, all-aluminum frame protects patient and has a 2,500-lb strength rating
- Double-flap cover allows patient to be transported securely in almost any position
- Polyethylene shell is resistant to chemicals and glides smoothly over various types of terrain
- Suspended restraints system allows for fast immobilization and comfortable evacuation